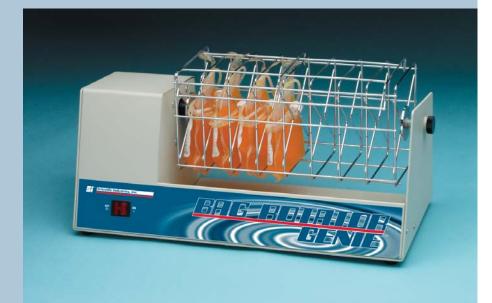

## BRG ROTRIORGENTE

Powerful and rugged rotator for effective mixing of transfer packs or random sealed bags, maintaining platelets and other sample components in suspension without risk of damage.

## **Economic Rotator For Transfer Packs and Bags**

- Wire basket holds up to 40 standard 300ml transfer packs (5 packs per compartment)
- Specialized basket design prevents bag movement
- Can effectively mix contents of almost any sealed bag type
- Gentle yet thorough mixing eliminates the risk of sample damage or trauma
- Bags rotate "end-over-end" with a fixed speed of 3 RPM regardless of the number of bags
- Maintains platelets in even suspension throughout the bag
- Durable and robust motor provides reliability and reproducibility
- Heavy and durable base prevents unit from tipping over