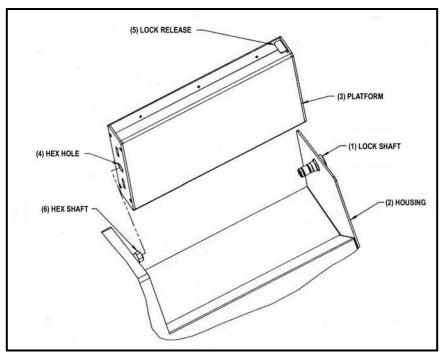

## MAGNETIC PLATFORM ASSEMBLY INSTRUCTIONS

Carefully unpack all items. The magnetic platform is shipped separate from the housing and must be assembled (see figure below). To assemble the platform:

- 1. Unscrew the lock shaft (1) from the right side of the housing (2) and remove it from the hole.
- 2. Affix the platform (3) into the housing with the hex hole (4) facing left, and the lock release (5) facing right, as shown. Rotate the platform to line up the hex shaft (6) with the hex hole and slide it onto the hex shaft.
- 3. Depress and hold the lock release. Slide the lock shaft through the hole in the housing into the platform. Carefully screw the lock shaft fully into place do not force it. Hand tighten only. Release the lock release.